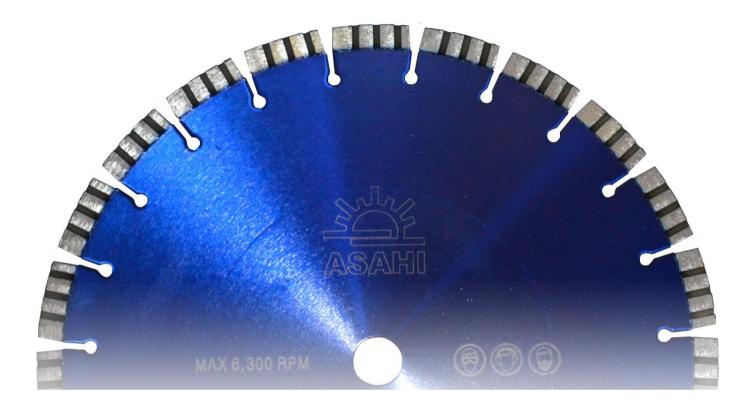

## **Combination Cutting Blades - Turbo**

Buy our products online at www.asahi-diamond.com.au

Asahi Laser Welded Diamond Blades are designed for use with brick saws, concrete saws, and demolition saws.

The turbo design aids in cutting speed as well as the added benefit of a higher Diamond segment to improve blade life.

**Designed for cutting materials including:** From hard brick to abrasive materials.

| Diameter |       | Segment |        | Segment        | Stock |
|----------|-------|---------|--------|----------------|-------|
| (mm)     | (in.) | Т       | W      | Segment        | Code  |
| 350      | 14"   | 3.2mm   | 12.0mm | Turbo          | 4950  |
| 350      | 14"   | 3.2mm   | 12.0mm | Turbo – Silent | 4950S |
| 416      | 16"   | 3.2mm   | 12.0mm | Turbo          | 4951  |