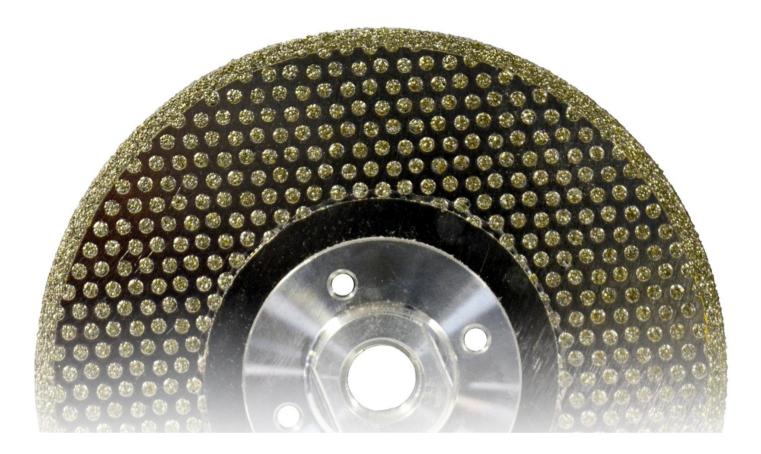

## **Electroplated Flush Cut Blades with Flange**

Buy our products online at www.asahi-diamond.com.au

Asahi Electroplated Flush Cut Diamond Blades are ideal for marble cutting and trimming applications.

Designed with a fixing flange this range provides the ability to flush cut the material, while making use of the entire blade and letting you get closer to the material for a more professional finish in most common materials including; concrete, mortar, brick, and stone.

Designed for cutting materials including: Marble, fiberglass and fiber-reinforced plastic.

| Diam<br>(mm) | eter<br>(in.) | Shape           | Style  | Mounting   | Stock<br>Code |
|--------------|---------------|-----------------|--------|------------|---------------|
| 125          | 5"            | Flat Continuous | Plated | M14 Flange | 2633          |