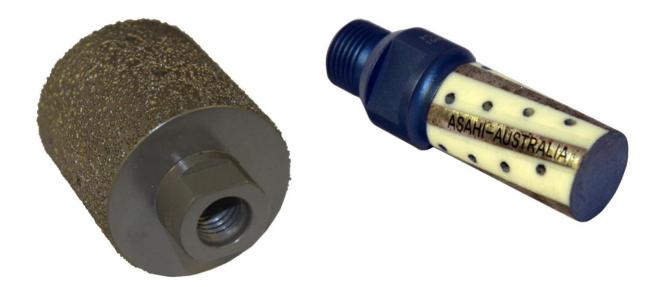

## **Internal Grinders**

Buy our products online at www.asahi-diamond.com.au

Asahi Diamond's ranges of Internal Grinders are used for shaping and polishing all types of stone.

They are available in 'coarse' and can be used with angle grinders, hand held air tools and CNC machines.

| Diameter |        | Туре  | Grit Size | Connector | Stock    |
|----------|--------|-------|-----------|-----------|----------|
| (mm)     | (in.)  | туре  | Grit Size | Connector | Code     |
| 15       | 19/32  | BT    | Coarse    | M14       | 715WC    |
| 20       | 25/32" | ВТ    | Coarse    | M14       | 720WC    |
| 20       | 25/32" |       | Coarse    | 1⁄2" BSP  | 357RH    |
| 25       | 1"     | ВТ    | Coarse    | M14       | 725W     |
| 25       | 1"     | Resin | Coarse    | 1⁄2" BSP  | 10804/48 |
| 35       | 1 3/8" | BT    | Coarse    | M14       | 735W     |
| 50       | 2"     | ВТ    | Coarse    | M14       | 750W     |