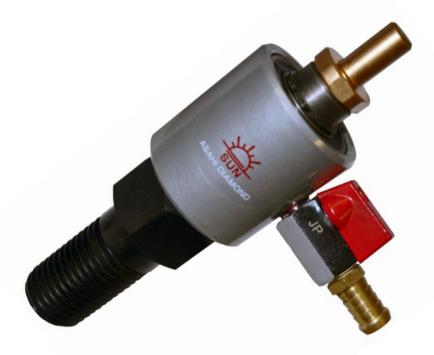

## **Light Duty Water Swivels**

Buy our products online at www.asahi-diamond.com.au

Water Swivels supply water and coolant through the centre of the Core Drill to the cutting face.

This cools the bit and flushes the cut material, preventing jamming and excessive wear.

Using Water Swivels allows faster drilling speeds and feed rates and also provides longer tool life.

| Description                                      | Input Size | Output Size | Stock<br>Code |
|--------------------------------------------------|------------|-------------|---------------|
| TWB Water Swivel standard 1/2" chuck             | 13mm - ½"  | 1 ¼" UNC    | 811           |
| TWB Water Swivel Adaptor for standard 1/2" chuck | 13mm - ½"  | 1⁄2" UNF    | 3793          |