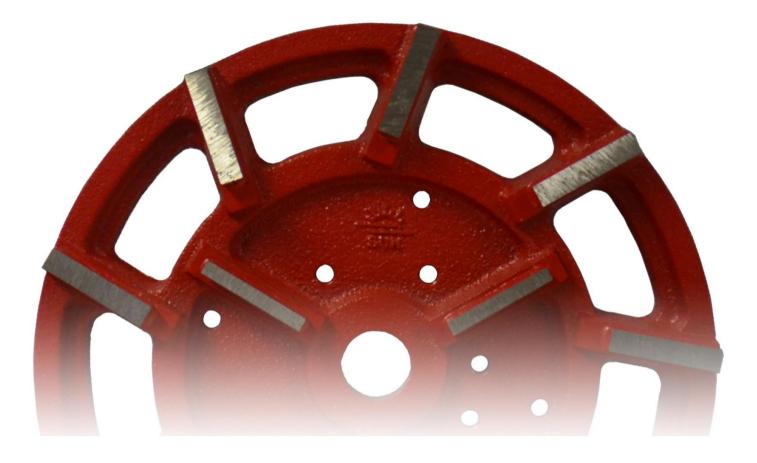

## **Metal Bond Polishing Plates for Stone**

Buy our products online at www.asahi-diamond.com.au

Asahi Diamond offers a wide range of Diamond grinding, shaping and polishing wheels for sandstone, concrete, composite stones, granite, and marble.

Available in coarse, medium, and fine Diamond grit with bond specifications suited to all stones and many different applications.

| Diameter<br>(mm) | Grit Size | Segments | Bond  | Mounting | Stock<br>Code |
|------------------|-----------|----------|-------|----------|---------------|
| 250              | 50        | 9 + 3mm  | Metal | Plate    | 36-1000       |
| 250              | 200       | 9 + 3mm  | Metal | Plate    | 36-1001       |
| 250              | 400       | 9 + 3mm  | Metal | Plate    | 36-1002       |