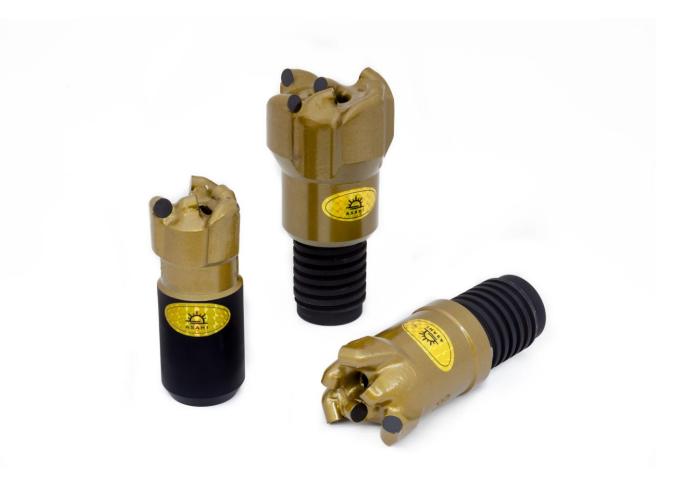

## **PCD CLORE BITS**

Polycrystalline Diamond bits consist of a purpose designed cast matrix head to which Polycrystalline diamond (PCD) inserts have been fixed in a pattern.

Non – core bits are used for open hole drilling. The cutting pattern is covered by PCD inserts, set in a Cast Matrix Head using round 13.3mm inserts.

#### Standard sizes are: 55, 65, 76, 96, 99 and 123mm diameters.

Polycrystalline Diamond drill bits have proven successful in soft to medium – hard consolidated formations. They are widely used in coalfields exploration and for open hole drilling to the zone of interest before core drilling commences. Methane gas drainage in coal mines and horizontal drilling for trenchless technologies are important applications for this product.