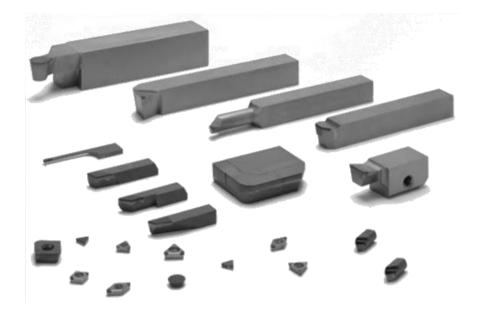

## **PCD and CBN Inserts and Tools**

Buy our products online at www.asahi-diamond.com.au

Asahi Diamond manufacture and stock a range of PCD and CBN (cubic boron nitride or Borazon) machining tools and inserts used in various manufacturing industries.

- PCD has high performance in machining abrasive non-metallic and non-ferrous materials.
- CBN is used to machine hardened steels, cast iron, powdered metals and super alloys.

With higher material removal rates, faster speeds and feeds and increased tool life, PCD and CBN products provide significant productivity and cost savings.