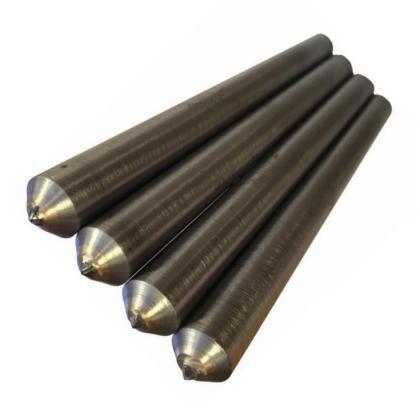

## **Single Point Diamond Dressers**

Buy our products online at www.asahi-diamond.com.au

Asahi Diamond Single Point and Chisel Form Dressers have a carefully selected natural Diamond mounted firmly in the shank via sintering.

## Standard Shank Dimensions:

## 12.7 dia x 150mm

Custom Shanks available upon request.

| Diamond Grade | Carat | Stock<br>Code |
|---------------|-------|---------------|
| A             | 0.25  | 1014          |
| Α             | 0.50  | 1015          |
| Α             | 1.00  | 1017          |
| Α             | 1.50  | 954           |
| Α             | 2.00  | 951           |
| AA            | 0.50  | 1019          |
| AA            | 1.00  | 955           |