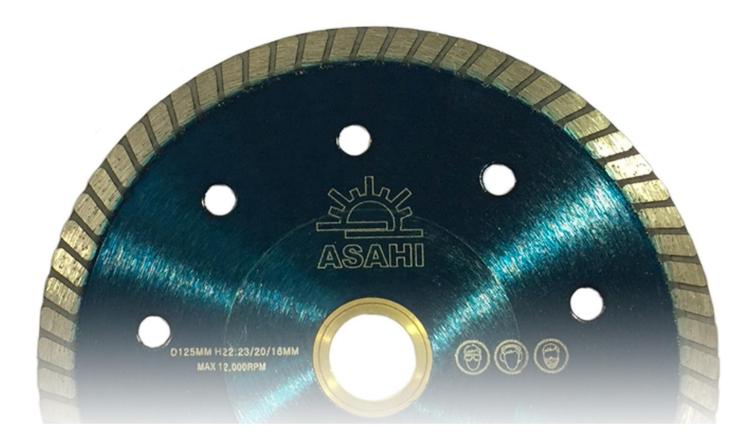

## **Ultra Thin Tile Cutter - Porcelain**

Buy our products online at www.asahi-diamond.com.au

Asahi Professional Ultra Thin Diamond Blades provide optimum cutting with minimal chipping in the hardest of materials including porcelain and vitrified tiles.

Designed for cutting materials including: Porcelain, ceramic and terracotta tiles.

| Diameter |       | Segment |        | <b>Bore Size</b> | Description | Stock |
|----------|-------|---------|--------|------------------|-------------|-------|
| (mm)     | (in.) | Т       | W      | (mm)             | Description | Code  |
| 105      | 4"    | 1.2mm   | 10.0mm | 22.23/20         | Mesh Type   | CR4S  |
| 125      | 5"    | 1.2mm   | 10.0mm | 22.23/20         | Mesh Type   | CR5S  |