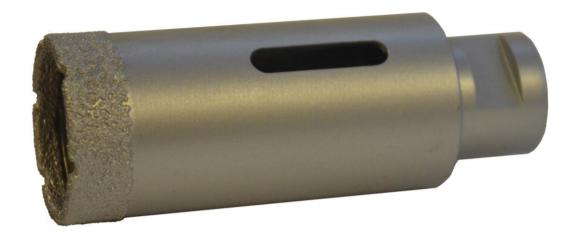

## Vacuum Brazed Core Drills - M14 Shank

Buy our products online at www.asahi-diamond.com.au

Brazed Diamond Core Drills are designed to cut marble, glass, ceramic tile and other soft stones. They are also capable of cutting porcelain.

Brazed Core Drills can be used both wet and dry.

We recommend using wet to achieve optimum results and for a longer tool life.

| Diameter |        | Stock |
|----------|--------|-------|
| (mm)     | (in.)  | Code  |
| 6        | 1/4"   | 1125  |
| 8        | 5/16"  | 992   |
| 10       | 13/32" | 994   |
| 12       | 1/2"   | 1126  |
| 15       | 5/8"   | 1021  |
| 20       | 25/32" | 1128  |
| 35       | 1  %"  | 888   |