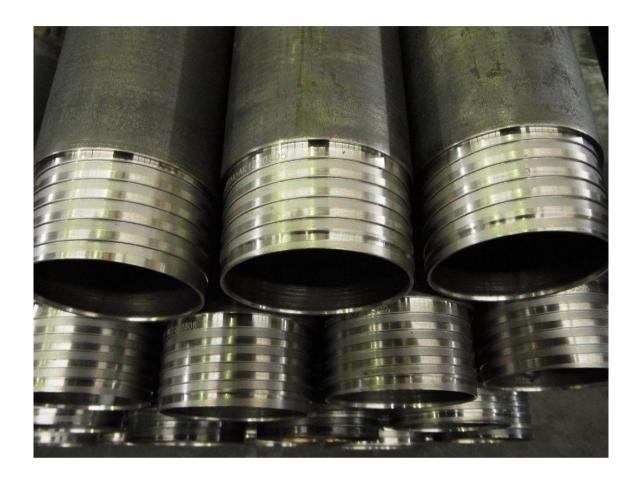

## Wireline Drill Rods

Wireline Drill Rods when used in conjunction with W/L Core Barrels allow the core to be retrieved through the Rods without removing the core barrel from the hole.

These Rods are manufactured from SAE grade 1541 and are stress relieved annealed all at both ends for 10".

All N, H and HWT W/L Rods as shown are compatible with "Q series" Rods.

| Size    | Length | Weight  |            |
|---------|--------|---------|------------|
| N W/L   | 1.0m   | 7.8 kg  | 3(         |
| N W/L   | 1.5m   | 11.7 kg | 30         |
| N W/L   | 3.0m   | 23.4kg  | 30-36-410  |
| H W/L   | 1.5m   | 17.2 kg | 30-36-5051 |
| H W/L   | 3.0m   | 34.4 kg | 30-36-5101 |
| HWT W/L | 1.5m   | 25.2 kg | 20-17-5051 |
| HWT W/L | 3.0m   | 50.5 kg | 20-17-5101 |